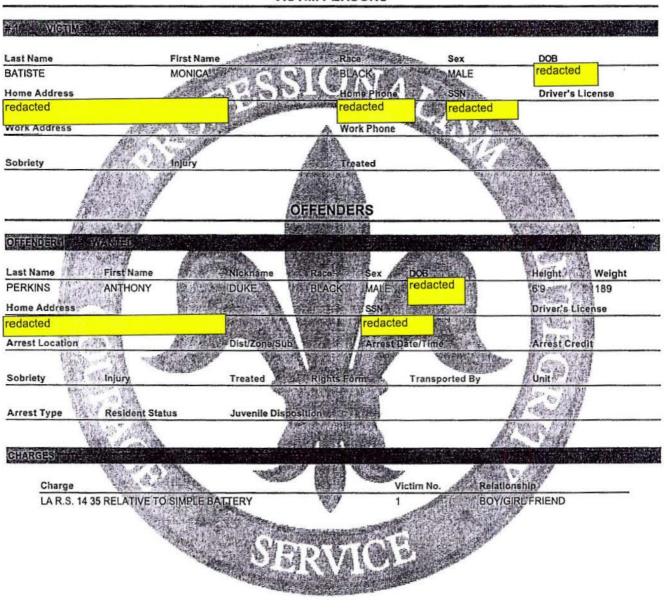

#### NEW ORLEANS POLICE DEPARTMENT INCIDENT G-37167-10

| Signal  | Incident                  | Occurrence Date/Time | Reported Date/Time | Status         | Bulletin |
|---------|---------------------------|----------------------|--------------------|----------------|----------|
| 35D     | SIMPLE BATTERY (DOMESTIC) | 7/26/2010 10:51 AM   | 7/26/2010 12:55 PM | WARRANT ISSUED | 611719   |
| Locatio | n                         |                      |                    | Dist/Zone/Sub  | Lighting |
| 7678 SI | HOREWOOD DR.              | W SIIIII S A SEIN    |                    | 7K04           | GOOD     |

#### **VICTIM PERSONS**

| <b>ा</b> त्रवंशीचेत्र ग्रेंच्डल | Up reords                 |                           |                     |                           |
|---------------------------------|---------------------------|---------------------------|---------------------|---------------------------|
| 01 Build<br>02 Thin             | 02 Oddities               | 03 Scars                  | 04 Tattoos          | 05 Apparel                |
| 06 Speech                       | 07 Accent                 | 08 Facial Odd.            | 09 Eyes<br>02 Brown | 10 Nose                   |
| 11 Teeth                        | 12 Hair Color<br>04 Black | 13 Hair Style<br>07 Short | 14 Facial Hair      | 15 Complexion<br>06 Brown |

#### NARRATIVE

ON MONDAY, JULY 26, 2010, AT ABOUT 12:45AM OFFICER DARLENE STOKES UNIT 719A WAS DISPATCHED TO INVESTIGATE A SIGNAL 35D, SIMPLE BATTERY(DOMESTIC), AT 7678 SHOREWOOD DRIVE.

UPON ARRIVAL, OFFICER STOKES MET WITH THE COMPLAINANT, MS. MONICA BATISTE. MS. BATISTE STATED ON MONDAY, JULY 26, 2010, AT ABOUT 10:51AM HER CHILD'S FATHER, MR.ANTHONY PERKINS, ARRIVED AT HER RESIDENCE. MS. BATISTE STATED MR. PERKINS ASKED FOR THEIR BABY GIRL. MS. BATISTE SAID SHE TOLD MR. PERKINS, "NO" AND TO LEAVE BUT HE DID NOT. MR. PERKINS SAID, "NO, I'M TAKING MY BABY." MS BATISTE STATED AS HE HELD THE BABY IN HIS ARMS, HE GRABBED HER RIGHT ARM AND THREW HER TO THE FLOOR. MS. BATISTE STATED WHILE SHE WAS CONTACTING THE POLICE, MR. PERKINS STATED, "YOU GOT ME ON CHILD SUPPORT." MS. BATISTE SAID HE GRABBED HER AGAIN AND THREW HER TO THE FLOOR WHICH CAUSED A BRUISE TO HER RIGHT ARM. MS. BATISTE SAID MR. PERKINS LEFT IN A GOLD COLORED ALERO BUT SHE HAD NO FURTHER DESCRIPTION OF THE VEHICLE.

WHEN LOCATED, MR PERKINS SHOULD BE CHARGED AND BOOKED ACCORDINLY WITH RIS: 14:35.3, RELATIVE TO DOMESTIC ABUSE BATTERY ON MONICA BATTERY.

#### **Evidence Description & Disposition**

TWO PHOTOS OF VIC. AND HER INJURY, PHOTOS PLACED ON BOOKS AT CEP.

| Victim          | Offender         | Relationship  |
|-----------------|------------------|---------------|
| BATISTE, MONICA | PERKINS, ANTHONY | FORMER DATING |